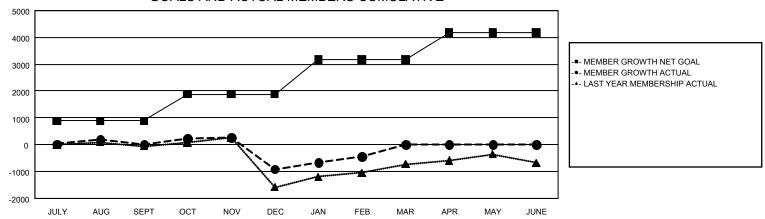

#### REPORT DOES NOT INCLUDE CLUBS IN UNDISTRICTED AREAS.

| Clubs                 |               |           |               | Members               |                           |                         |                                                    |  |
|-----------------------|---------------|-----------|---------------|-----------------------|---------------------------|-------------------------|----------------------------------------------------|--|
| RESULTS FOR 2023-2024 |               |           |               | RESULTS FOR 2023-2024 |                           |                         |                                                    |  |
| QUARTER               | NEW CLUB GOAL | NEW CLUBS | DROPPED CLUBS | QUARTER               | MEMBER GROWTH<br>NET GOAL | MEMBER GROWTH<br>ACTUAL | DROPPED<br>MEMBERS ACTUAL<br>(including transfers) |  |
| JULY/AUG/SEPT         | 30            | 16        | 19            | JULY/AUG/SEPT         | 886                       | 1,738                   | 1,547                                              |  |
| OCT/NOV/DEC           | 4             | 25        | 39            | OCT/NOV/DEC           | 998                       | 2,385                   | 3,127                                              |  |
| JAN/FEB/MAR           | 52            | 8         | 9             | JAN/FEB/MAR           | 1,289                     | 1,378                   | 763                                                |  |
| APR/MAY/JUNE          | 31            | 0         | 0             | APR/MAY/JUNE          | 1,013                     | 0                       | 0                                                  |  |

#### GOALS AND ACTUAL MEMBERS CUMULATIVE

| DROPPED CLUBS: 66    |       | 886 CLUBS OF 1,585 ADDED 1 OR | GENDER DISTRIBUTION                |                 |       |
|----------------------|-------|-------------------------------|------------------------------------|-----------------|-------|
|                      |       | MORE NEW MEMBERS              | MALE                               | 20,716 (58.67%) |       |
|                      |       |                               | FEMALE                             | 14,574 (41.27%) |       |
| DROPPED MEMBERS      |       |                               |                                    |                 |       |
| DECEASED             | 121   | CLICK HERE FOR CUMULATIVE     | TOTAL FAMILY UNIT MEMBERS          |                 | 4,229 |
| CLUB CANCELLED 1,022 |       | MEMBERSHIP DATA               |                                    |                 |       |
| OTHER 4,294          |       |                               | FAMILY MEMBERS PAYING HALF 2, DUES |                 |       |
| TOTAL                | 5,437 |                               | 1000                               |                 |       |