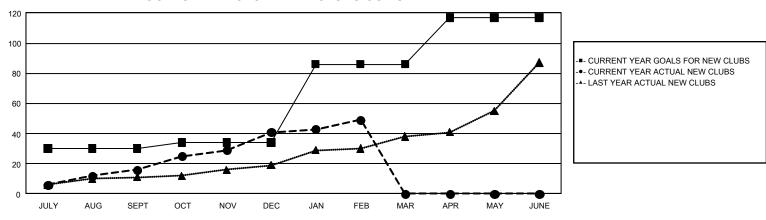

#### REPORT DOES NOT INCLUDE CLUBS IN UNDISTRICTED AREAS.

| Clubs                 |               |           |               | Members               |                           |                         |                                                    |  |
|-----------------------|---------------|-----------|---------------|-----------------------|---------------------------|-------------------------|----------------------------------------------------|--|
| RESULTS FOR 2023-2024 |               |           |               | RESULTS FOR 2023-2024 |                           |                         |                                                    |  |
| QUARTER               | NEW CLUB GOAL | NEW CLUBS | DROPPED CLUBS | QUARTER               | MEMBER GROWTH<br>NET GOAL | MEMBER GROWTH<br>ACTUAL | DROPPED<br>MEMBERS ACTUAL<br>(including transfers) |  |
| JULY/AUG/SEPT         | 30            | 16        | 19            | JULY/AUG/SEPT         | 886                       | 1,738                   | 1,547                                              |  |
| OCT/NOV/DEC           | 4             | 25        | 39            | OCT/NOV/DEC           | 998                       | 2,385                   | 3,127                                              |  |
| JAN/FEB/MAR           | 52            | 8         | 9             | JAN/FEB/MAR           | 1,289                     | 1,378                   | 763                                                |  |
| APR/MAY/JUNE          | 31            | 0         | 0             | APR/MAY/JUNE          | 1,013                     | 0                       | 0                                                  |  |

### GOALS AND ACTUAL NEW CLUBS CUMULATIVE